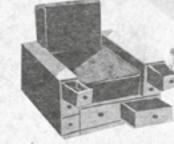

Ron Arad

**Rover Chair** (3.5 litre one-seater) 1981

Yanagi Sori 'Butterfly Stool', model S-0521 1956

Designed

by Me

Estudio Campana **Una Famiglia** designed 2006, made 2019

Front Materialised Sketch of a Chair 2005